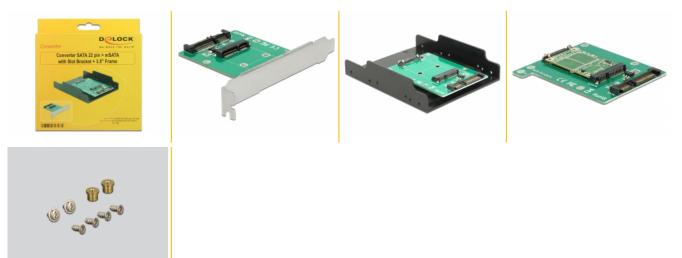

# **DATASHEET**

We move the world

- Converter
- Slot bracket
- 3.5" frame
- Screws
- User manual

#### Images