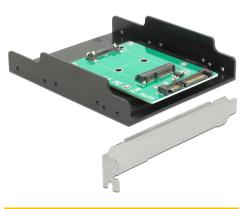

#### Description

This Delock converter enables the connection of an mSATA SSD in half size or full size format. The converter can be connected to an internal SATA port and can be installed into a free slot of the PC or via the attached 3.5" frame.

# **DATASHEET**

We move the world

- Converter
- Slot bracket
- 3.5" frame
- Screws
- User manual