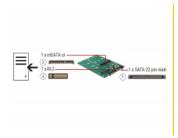

# Delock Converter SATA 22 pin > 1 x M.2 + 1 x mSATA

#### **Technical details**

- · Connector:
  - 1 x SATA 6 Gb/s 22 pin plug >
  - 1 x 67 pin M.2 key B slot
  - 1 x mSATA slot (full size)
- Interface: SATA
- Supports M.2 modules in format 2280, 2260, 2242 and 2230 with key B or key B+M based on SATA
- Maximum height of the components on the module: 1.35 mm application of double-sided assembled modules supported
- LED indicator for power and activity
- PWM chipset: max. 3 A output current, short circuit protection, in-rush current suppression, thermal shutdown protection
- Bootable
- Dimensions (LxW): ca. 98 x 65.5 mm
- · OS independent, no driver installation necessary