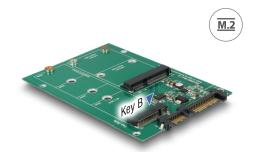

### **Description**

This Delock converter enables the connection of a M.2 SSD in 2280, 2260, 2242 and 2230 format or an mSATA SSD in half size or full size format. If both slots are occupied, only the M.2 SSD can be used. The converter will be installed into the system internally through a SATA 22 pin interface.

#### **Technical details**

- · Connector:
  - 1 x SATA 6 Gb/s 22 pin plug >
  - 1 x 67 pin M.2 key B slot
  - 1 x mSATA slot (full size)
- Interface: SATA
- Supports M.2 modules in format 2280, 2260, 2242 and 2230 with key B or key B+M based on SATA
- Maximum height of the components on the module: 1.35 mm application of double-sided assembled modules supported
- LED indicator for power and activity
- PWM chipset: max. 3 A output current, short circuit protection, in-rush current suppression, thermal shutdown protection
- Bootable
- Dimensions (LxW): ca. 98 x 65.5 mm
- · OS independent, no driver installation necessary