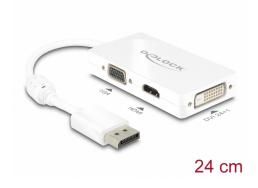

# Delock Adapter DisplayPort 1.1 male > VGA / HDMI / DVI female Passive white

#### **Description**

With this DisplayPort adapter by Delock, the system can be extended by a VGA, HDMI or DVI interface and various devices such as TV, beamer, monitor etc. can be connected. Only one monitor can be used on the adapter.

#### **Technical details**

- Connectors:
  - 1 x DisplayPort 20 pin male >
  - 1 x VGA 15 pin female
  - 1 x HDMI-A 19 pin female
  - 1 x DVI 24+1 female with nuts
- Chipset: PS8312, PTN3392
- DisplayPort 1.1a specification
- High Speed HDMI specification
- DVI-D (Single Link), VGA not wired
- Passive converter (level shifter), suitable only for graphics cards with DP++ output
- Resolution up to 1920 x 1200 / 1080p @ 60 Hz
  (depending on the system and the connected hardware)
- Power consumption: ca. 100 mW
- 1 x ferrite core
- Cable length without connectors: ca. 16 cm
- · Colour: white
- OS independent, no driver installation necessary