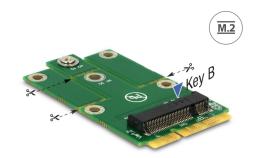

### Description

This Delock adapter enables you to connect a M.2 NGFF module in 2242, 2230, 3042 or 3030 format. The adapter can be installed into your system through a Mini PCIe interface. Through the predetermined breaking point you can shorten the length from full size to half size.

#### **Technical details**

- · Connector:
  - MiniPCle male >

67 pin M.2 NGFF key B slot

- Interface: USB 2.0
- Form factor: MiniPCle full size / half size
- Supports M.2 NGFF modules in format 2242, 2230, 3042 and 3030 with key B based on USB
- Maximum height of the components on the module: 1.35 mm application of double-sided assembled modules supported
- Dimensions (LxW): ca. 54 x 30 mm
- OS independent, no driver installation necessary