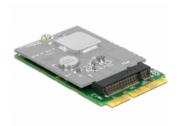

### Description

This Delock adapter enables you to connect a M.2 NGFF module in 2242, 2230, 3042 or 3030 format. The adapter can be installed into your system through a Mini PCIe interface. Through the predetermined breaking point you can shorten the length from full size to half size.

#### **Technical details**

- · Connector:
  - MiniPCle male >

67 pin M.2 NGFF key B slot

- Interface: USB 2.0
- Form factor: MiniPCle full size / half size
- Supports M.2 NGFF modules in format 2242, 2230, 3042 and 3030 with key B based on USB
- Maximum height of the components on the module: 1.35 mm application of double-sided assembled modules supported
- Dimensions (LxW): ca. 54 x 30 mm
- OS independent, no driver installation necessary