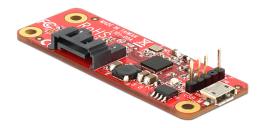

# Delock Converter Raspberry Pi USB Micro-B female / USB Pin Header > SATA 7 Pin

#### **Description**

This converter by Delock enables you to connect a SATA device via the Micro USB port or the USB pin header connector with your Raspberry Pi.

#### **Technical details**

- Connector:
  - 1 x USB 2.0 type Micro-B female
  - 1 x 5 pin USB 2.0 pin header (4 pins connected)
  - 1 x SATA 6 Gb/s 7 pin female
- · Chipset: Renesas
- Suitable for all SATA devices
- Supports ATA/ATAPI Packet command set and LBA 48 Addressing mode
- Compliant with OHCI 1.0a and EHCI 0.95
- Dimensions (LxWxH): ca. 66 x 23 x 12 mm
- OS independent, no driver installation necessary