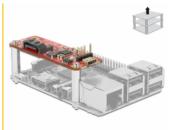

# Delock Converter Raspberry Pi USB Micro-B female / USB Pin Header > SATA 7 Pin

#### **Description**

This converter by Delock enables you to connect a SATA device via the Micro USB port or the USB pin header connector with your Raspberry Pi.