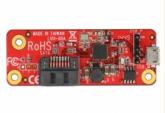

# Delock Converter Raspberry Pi USB Micro-B female / USB Pin Header > SATA 7 Pin

#### **Description**

This converter by Delock enables you to connect a SATA device via the Micro USB port or the USB pin header connector with your Raspberry Pi.

#### **Technical details**

- Connector:
  - 1 x USB 2.0 type Micro-B female
  - 1 x 5 pin USB 2.0 pin header (4 pins connected)
  - 1 x SATA 6 Gb/s 7 pin female
- · Chipset: Renesas
- Suitable for all SATA devices
- Supports ATA/ATAPI Packet command set and LBA 48 Addressing mode
- Compliant with OHCI 1.0a and EHCI 0.95
- Dimensions (LxWxH): ca. 66 x 23 x 12 mm
- OS independent, no driver installation necessary