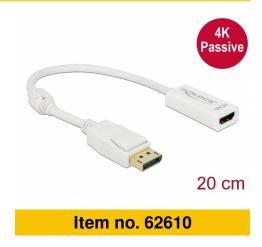

# Delock Adapter DisplayPort 1.2 male > HDMI female 4K Passive white

### Description

This adapter by Delock enables the connection of an HDMI monitor to the system via a free DisplayPort interface. The adapter supports a resolution up to 4K Ultra HD at 30 Hz and is backward compatible to Full-HD 1080p.

## **Technical details**

- Connectors:
  - 1 x DisplayPort 20 pin male >
- 1 x HDMI-A 19 pin female
- Chipset: Parade PS8402A
- DisplayPort 1.2 and High Speed HDMI specification
- Passive converter (level shifter), suitable only for graphics cards with DP++ output
- Resolution up to 3840 x 2160 @ 30 Hz (depending on the system and the connected hardware)
- Supports 3D displays (1080p @ 120 Hz)
- · Gold-plated connectors
- 1 x ferrite core
- Cable length without connectors: ca. 20 cm
- Colour: white
- OS independent, no driver installation necessary