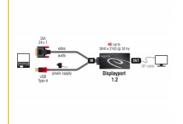

#### **Technical details**

- Connectors:
  - 1 x DVI 24+1 male with screws
  - 1 x USB Type-A male (power supply)
  - 1 x DisplayPort 20 pin female
- Chipset: STDP2600
- DVI-D (Single Link), VGA not wired
- DisplayPort 1.2 specification
- Signal direction: DVI input > DisplayPort output
- Resolution up to 3840 x 2160 @ 30 Hz
   (depending on the system and the connected hardware)
- Transmission of audio and video signals
- Supports HDCP 1.4
- Plug & Play
- Power consumption: ca. 70 mW
- · Colour: black
- Cable length incl. connectors: ca. 30 cm
- OS independent, no driver installation necessary

# **System requirements**

- A free DVI 24+1 female
- A free USB Type-A female port
- Monitor with a free DisplayPort interface
- DisplayPort connection cables

## **Technical characteristics**

| Chipset:                   | STDP2600            |
|----------------------------|---------------------|
| Maximum screen resolution: | 3840 x 2160 @ 30 Hz |
| Maximum power consumption: | 70 mW               |
| Signal transmission:       | video<br>audio      |