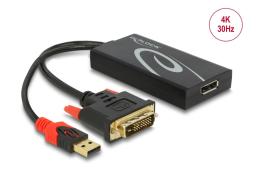

# Delock Adapter DVI male > DisplayPort 1.2 female black

#### **Technical details**

- Connectors:
  - 1 x DVI 24+1 male with screws
  - 1 x USB Type-A male (power supply)
  - 1 x DisplayPort 20 pin female
- Chipset: STDP2600
- DVI-D (Single Link), VGA not wired
- DisplayPort 1.2 specification
- Signal direction: DVI input > DisplayPort output
- Resolution up to 3840 x 2160 @ 30 Hz
   (depending on the system and the connected hardware)
- Transmission of audio and video signals
- Supports HDCP 1.4
- Plug & Play
- Power consumption: ca. 70 mW
- · Colour: black
- Cable length incl. connectors: ca. 30 cm
- OS independent, no driver installation necessary

## Interface

| Output: | 1 x DisplayPort female                                              |
|---------|---------------------------------------------------------------------|
| Input:  | 1 x DVI 24+1 male with screws<br>1 x USB Type-A male (power supply) |