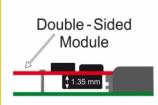

#### **Technical details**

- Connectors:
  - 1 x 67 pin M.2 key B slot >
  - 1 x mSATA male
- Interface: SATA
- Supports M.2 modules in format 2280, 2260, 2242 and 2230 with key B or key B+M based on SATA
- Maximum height of the components on the module: 1.35 mm, application of double-sided assembled modules supported
- Dimensions (LxW): ca. 95.5 x 30 mm
- OS independent, no driver installation necessary