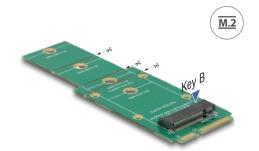

# Delock Adapter mSATA > M.2 Key B slot

## Description

This adapter by Delock enables the connection of an M.2 SSD in 2280, 2260, 2242 and 2230 format. The adapter can be installed into the system through an mSATA interface.

#### **Technical details**

- Connectors:
  - 1 x 67 pin M.2 key B slot >
  - 1 x mSATA male
- Interface: SATA
- Supports M.2 modules in format 2280, 2260, 2242 and 2230 with key B or key B+M based on SATA
- Maximum height of the components on the module: 1.35 mm, application of double-sided assembled modules supported
- Dimensions (LxW): ca. 95.5 x 30 mm
- OS independent, no driver installation necessary