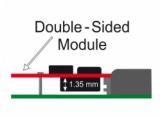

#### **Technical details**

- Connectors:
  - 1 x SATA 22 pin plug >
  - 1 x 67 pin M.2 key B slot
- Interface: SATA
- Supports M.2 modules in format: 2280, 2260, 2242 and 2230 with key B or key B+M based on SATA
- Maximum height of the components on the module: 1.35 mm, application of double-sided assembled modules supported
- Bootable
- Data transfer rate up to 6 Gb/s
- Dimensions (LxWxH): ca. 100 x 60 x 5 mm
- OS independent, no driver installation necessary