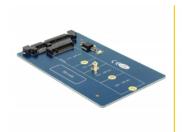

# **Delock Converter SATA 22 Pin > M.2**

# Description

This Delock converter enables you to connect a M.2 SSD in 2280, 2260, 2242 and 2230 format. The converter can be installed into your system internally through an SATA 22 pin interface.

#### **Technical details**

- Connectors:
  - 1 x SATA 22 pin plug >
  - 1 x 67 pin M.2 key B slot
- Interface: SATA
- Supports M.2 modules in format: 2280, 2260, 2242 and 2230 with key B or key B+M based on SATA
- Maximum height of the components on the module: 1.35 mm, application of double-sided assembled modules supported
- Bootable
- Data transfer rate up to 6 Gb/s
- Dimensions (LxWxH): ca. 100 x 60 x 5 mm
- OS independent, no driver installation necessary