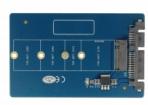

# **Delock Converter SATA 22 Pin > M.2**

# Description

This Delock converter enables you to connect a M.2 SSD in 2280, 2260, 2242 and 2230 format. The converter can be installed into your system internally through an SATA 22 pin interface.

#### **Technical details**

- Connectors:
  - 1 x SATA 22 pin plug >
  - 1 x 67 pin M.2 key B slot
- Interface: SATA
- Supports M.2 modules in format: 2280, 2260, 2242 and 2230 with key B or key B+M based on SATA
- Maximum height of the components on the module: 1.35 mm, application of double-sided assembled modules supported
- Bootable
- Data transfer rate up to 6 Gb/s
- Dimensions (LxWxH): ca. 100 x 60 x 5 mm
- OS independent, no driver installation necessary