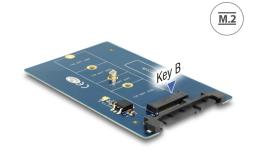

# **Delock Converter SATA 22 Pin > M.2**

# Description

This Delock converter enables you to connect a M.2 SSD in 2280, 2260, 2242 and 2230 format. The converter can be installed into your system internally through an SATA 22 pin interface.

#### **Technical details**

- Connectors:
  - 1 x SATA 22 pin plug >
  - 1 x 67 pin M.2 key B slot
- Interface: SATA
- Supports M.2 modules in format: 2280, 2260, 2242 and 2230 with key B or key B+M based on SATA
- Maximum height of the components on the module: 1.35 mm, application of double-sided assembled modules supported
- Bootable
- Data transfer rate up to 6 Gb/s
- Dimensions (LxWxH): ca. 100 x 60 x 5 mm
- OS independent, no driver installation necessary