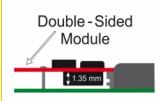

#### **Technical details**

- Connector:
  - SATA 22 pin male > 67 pin M.2 NGFF key B slot
- Interface: SATA
- Form factor: 2.5"
- Supports M.2 NGFF modules in format 2280, 2260, 2242 and 2230 with key B or key B+M based on SATA
- Maximum height of the components on the module: 1.35 mm application of double-sided assembled modules supported
- Bootable
- Data transfer rate up to 6 Gb/s
- Dimensions (LxWxH): ca. 100 x 70 x 9 mm
- OS independent, no driver installation necessary