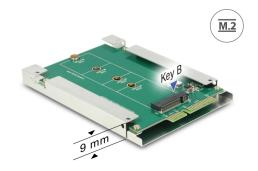

# Description

This Delock converter enables you to connect a M.2 NGFF SSD in 2280, 2260, 2242 and 2230 format which can be used as a 2.5" HDD. The converter can be installed into your system internally through an SATA 22 pin interface.

#### **Technical details**

- Connector:
  - SATA 22 pin male > 67 pin M.2 NGFF key B slot
- Interface: SATA
- Form factor: 2.5"
- Supports M.2 NGFF modules in format 2280, 2260, 2242 and 2230 with key B or key B+M based on SATA
- Maximum height of the components on the module: 1.35 mm application of double-sided assembled modules supported
- Bootable
- Data transfer rate up to 6 Gb/s
- Dimensions (LxWxH): ca. 100 x 70 x 9 mm
- OS independent, no driver installation necessary