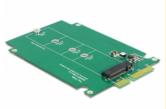

# Description

This Delock converter enables you to connect a M.2 NGFF SSD in 2280, 2260, 2242 and 2230 format which can be used as a 2.5" HDD. The converter can be installed into your system internally through an SATA 22 pin interface.

#### **Technical details**

- Connector:
  - SATA 22 pin male > 67 pin M.2 NGFF key B slot
- Interface: SATA
- Form factor: 2.5"
- Supports M.2 NGFF modules in format 2280, 2260, 2242 and 2230 with key B or key B+M based on SATA
- Maximum height of the components on the module: 1.35 mm application of double-sided assembled modules supported
- Bootable
- Data transfer rate up to 6 Gb/s
- Dimensions (LxWxH): ca. 100 x 70 x 9 mm
- OS independent, no driver installation necessary