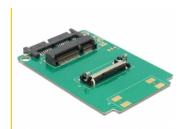

# **Description**

This Delock converter enables you to connect an mSATA SSD in half size format which can be used as a 1.8" HDD. The converter can be installed into your system internally through the SATA 16 pin interface.

#### **Technical details**

- Connector:
  - 1 x Micro SATA 16 pin male >
  - 1 x mSATA slot (half size)
- Form factor: 1.8"
- For 3.3 V mSATA module
- Bootable
- Dimensions (LxWxH): ca. 76 x 50 x 7 mm
- OS independent, no driver installation necessary