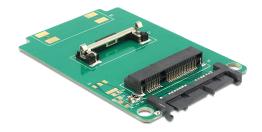

# **Description**

This Delock converter enables you to connect an mSATA SSD in half size format which can be used as a 1.8" HDD. The converter can be installed into your system internally through the SATA 16 pin interface.

#### **Technical details**

- Connector:
  - 1 x Micro SATA 16 pin male >
  - 1 x mSATA slot (half size)
- Form factor: 1.8"
- For 3.3 V mSATA module
- Bootable
- Dimensions (LxWxH): ca. 76 x 50 x 7 mm
- OS independent, no driver installation necessary