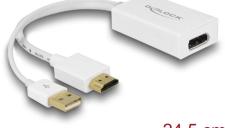

# Delock Adapter HDMI-A male > DisplayPort 1.2 female white

# Description

This adapter by Delock enables the connection of an DisplayPort monitor to the system via a free HDMI interface. The adapter supports a resolution up to 4K Ultra HD at 30 Hz and is backward compatible to Full-HD 1080p.

24,5 cm