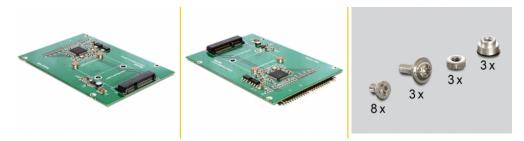

ize format which can be used as a 2.5" HDD. The converter can be installed into your system internally through an IDE 44 pin interface.



#### Item no. 62477

EAN: 4043619624775 Country of origin: Taiwan, Republic of China

Package: Box

#### **Technical details**

- Form factor: 2.5"
- Connector:
  - 1 x IDE 44 pin male
  - 1 x 4 pin power IC 1.4 MHz 5.5 V
  - 1 x mSATA slot (half size / full size)
- For 3.3 V mSATA mdule
- Supports ATA/ATAPI-7
- Supports ATA/ATAPI Ultra DMA mode 0, 1, 2, 3, 4, 5, 6, 7
- Supports ATA/ATAPI PIO mode 0, 1, 2, 3, 4
- Bootable
- Operating temperature: 0 °C ~ 70 °C
- OS independent, no driver installation necessary

### System requirements

• A free IDE 44 pin interface





## Package content

- Converter
- 2.5" frame
- Screws, nuts, spacers

## **Images**