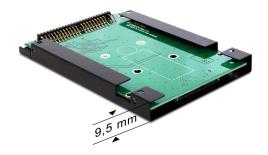

# Delock Converter IDE 44 pin > mSATA with 2.5" Frame

### Description

This Delock converter enables you to connect a mSATA SSD in half size or full size format which can be used as a 2.5" HDD. The converter can be installed into your system internally through an IDE 44 pin interface.

#### **Technical details**

- Form factor: 2.5"
- Connector:
  - 1 x IDE 44 pin male
  - 1 x 4 pin power IC 1.4 MHz 5.5 V
  - 1 x mSATA slot (half size / full size)
- For 3.3 V mSATA mdule
- Supports ATA/ATAPI-7
- Supports ATA/ATAPI Ultra DMA mode 0, 1, 2, 3, 4, 5, 6, 7
- Supports ATA/ATAPI PIO mode 0, 1, 2, 3, 4
- Bootable
- Operating temperature: 0 °C ~ 70 °C
- OS independent, no driver installation necessary