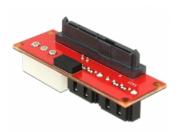

# Delock Adapter SAS SFF-8482 receptacle > 2 x SATA plug

## **Description**

The adapter by Delock can be connected to a SAS HDD and supports Hot Swap, Dual-Porting (Active-Active-Mode) and channel bundling with SAS HDDs. The adapter can also be used with SATA HDDs.

#### **Technical details**

- Connectors:
  - 1 x SAS SFF-8482 receptacle
  - 2 x SATA 6 Gb/s 7 pin plug
  - 1 x Molex 4 pin male
  - 1 x LED pin header
- Data transfer rate up to 6 Gb/s
- Hot Swap
- Dual-Porting (Active-Active-Mode)
- Dimensions (LxWxH): ca. 61 x 21 x 21 mm
- OS independent, no driver installation necessary