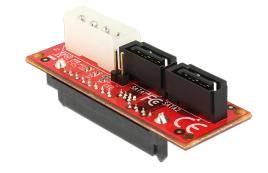

# Delock Adapter SAS SFF-8482 receptacle > 2 x SATA plug

## **Description**

The adapter by Delock can be connected to a SAS HDD and supports Hot Swap, Dual-Porting (Active-Active-Mode) and channel bundling with SAS HDDs. The adapter can also be used with SATA HDDs.

#### **Technical details**

- Connectors:
  - 1 x SAS SFF-8482 receptacle
  - 2 x SATA 6 Gb/s 7 pin plug
  - 1 x Molex 4 pin male
  - 1 x LED pin header
- Data transfer rate up to 6 Gb/s
- Hot Swap
- Dual-Porting (Active-Active-Mode)
- Dimensions (LxWxH): ca. 61 x 21 x 21 mm
- OS independent, no driver installation necessary