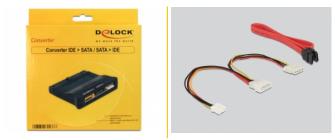

# **DATASHEET**

- Converter IDE > SATA / SATA > IDE
- 7 pin SATA cable
- Power cable
- User manual