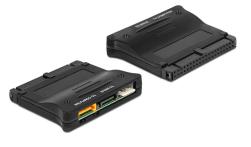

## Description

This converter by Delock enables to convert the interface of IDE drives into SATA or the interface of SATA drives into IDE 40 pin.

#### Connectors:

- 1 x IDE 40 pin female
- 1 x SATA 7 pin plug (yellow host)
- 1 x SATA 7 pin plug (black device)
- 1 x 4 pin power connector female
- SATA 1.5 Gb/s and Ultra ATA 133 specification
- IDE supports PIO mode and UDMA mode
- IDE settings via switch for Master / Slave / Cable Select mode
- · Suitable for hard drives or optical drives
- LED indicator for power and access
- OS independent, no driver installation necessary