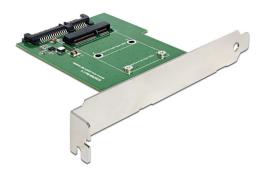

#### Description

This Delock converter enables you to connect a mSATA SSD in half size or full size format. The converter can be connected to an internal SATA port and can be installed into a free slot of your PC.

#### **Technical details**

- · Slot bracket for installation into a PC slot
- Connector:
  - 1 x 22 pin SATA male
  - 1 x mSATA slot (half size / full size)
- For 3.3 V mSATA memory
- Data transfer rate up to 6 Gb/s
- Bootable
- Operating temperature: 0 °C ~ 70 °C
- OS independent, no driver installation necessary