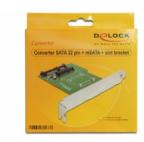

# Delock Converter SATA 22 pin > mSATA with slot bracket

#### Description

This Delock converter enables you to connect a mSATA SSD in half size or full size format. The converter can be connected to an internal SATA port and can be installed into a free slot of your PC.