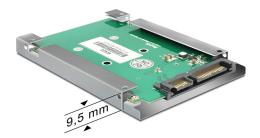

# Delock Converter SATA 22 pin > mSATA with 2.5" Frame

### **Description**

This Delock converter enables you to connect a mSATA SSD in half size or full size format which can be used as a 2.5" HDD. The converter can be installed into your system internally through a SATA 22 pin interface.

#### **Technical details**

- Form factor: 2.5"
- Connector:
  - 1 x 22 pin SATA male
  - 1 x mSATA slot (half size / full size)
- For 3.3 V mSATA memory
- Data transfer rate up to 6 Gb/s
- Bootable
- OS independent, no driver installation necessary