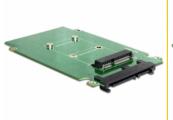

# Delock Converter SATA 22 pin > mSATA with 2.5" Frame

### **Description**

This Delock converter enables you to connect a mSATA SSD in half size or full size format which can be used as a 2.5" HDD. The converter can be installed into your system internally through a SATA 22 pin interface.

#### **Technical details**

- Form factor: 2.5"
- Connector:
  - 1 x 22 pin SATA male
  - 1 x mSATA slot (half size / full size)
- For 3.3 V mSATA memory
- Data transfer rate up to 6 Gb/s
- Bootable
- OS independent, no driver installation necessary