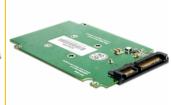

# Delock Converter SATA 22 pin > mSATA with 2.5" Frame

### **Description**

This Delock converter enables you to connect a mSATA SSD in half size or full size format which can be used as a 2.5" HDD. The converter can be installed into your system internally through a SATA 22 pin interface.

#### **Technical details**

- Form factor: 2.5"
- Connector:
  - 1 x 22 pin SATA male
  - 1 x mSATA slot (half size / full size)
- For 3.3 V mSATA memory
- Data transfer rate up to 6 Gb/s
- Bootable
- OS independent, no driver installation necessary