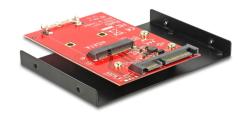

### Description

The Delock converter with the shape of 3.5" HDD enables the connection of a mSATA SSD over the SATA 22 pin port. With the included metal frame you can insert the converter like a 3.5" HDD to your system.

#### **Technical details**

- Form factor: 3.5"
- Connector:
  - 1 x SATA 22 pin male
  - 1 x mSATA slot (half size / full size)
- Data transfer rate up to 6 Gb/s
- Bootable
- · Latch for mSATA module, full size can fit in
- · OS independent, no driver installation necessary

## Package content

- Converter
- 3.5" frame
- Screws
- User manual