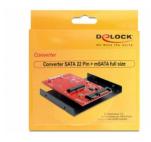

### Description

The Delock converter with the shape of 3.5" HDD enables the connection of a mSATA SSD over the SATA 22 pin port. With the included metal frame you can insert the converter like a 3.5" HDD to your system.

#### **Technical details**

- Form factor: 3.5"
- Connector:
  - 1 x SATA 22 pin male
  - 1 x mSATA slot (half size / full size)
- Data transfer rate up to 6 Gb/s
- Bootable
- · Latch for mSATA module, full size can fit in
- · OS independent, no driver installation necessary