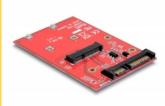

# Delock 2.5" Converter SATA 22 pin > 1 x mSATA - 9.5 mm

## **Description**

This converter by Delock enables the connection of an mSATA SSD in half size or full size format which can be used as a 2.5" HDD. The converter will be installed into the system internally through a SATA 22 pin interface.

#### **Technical details**

- Connectors:
  - 1 x SATA 6 Gb/s 22 pin plug >
  - 1 x mSATA slot (half size / full size)
- Form factor: 2.5"
- For 3.3 V mSATA module
- Data transfer rate up to 6 Gb/s
- Bootable
- OS independent, no driver installation necessary