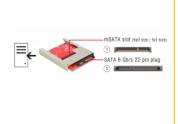

## **Description**

This converter by Delock enables the connection of an mSATA SSD in half size or full size format which can be used as a 2.5" HDD. The converter will be installed into the system internally through a SATA 22 pin interface.

#### **Technical details**

- Connectors:
  - 1 x SATA 6 Gb/s 22 pin plug >
  - 1 x mSATA slot (half size / full size)
- Form factor: 2.5"
- For 3.3 V mSATA module
- Data transfer rate up to 6 Gb/s
- Bootable
- OS independent, no driver installation necessary