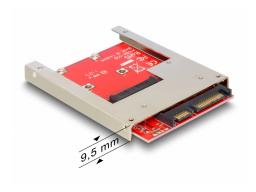

# Delock 2.5" Converter SATA 22 pin > 1 x mSATA - 9.5 mm

## **Description**

This converter by Delock enables the connection of an mSATA SSD in half size or full size format which can be used as a 2.5" HDD. The converter will be installed into the system internally through a SATA 22 pin interface.

#### **Technical details**

- Connectors:
  - 1 x SATA 6 Gb/s 22 pin plug >
  - 1 x mSATA slot (half size / full size)
- Form factor: 2.5"
- For 3.3 V mSATA module
- Data transfer rate up to 6 Gb/s
- Bootable
- OS independent, no driver installation necessary