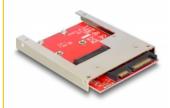

# Delock 2.5" Converter SATA 22 pin > 1 x mSATA - 9.5 mm

## **Description**

This converter by Delock enables the connection of an mSATA SSD in half size or full size format which can be used as a 2.5" HDD. The converter will be installed into the system internally through a SATA 22 pin interface.

#### **Technical details**

- Connectors:
  - 1 x SATA 6 Gb/s 22 pin plug >
  - 1 x mSATA slot (half size / full size)
- Form factor: 2.5"
- For 3.3 V mSATA module
- Data transfer rate up to 6 Gb/s
- Bootable
- OS independent, no driver installation necessary