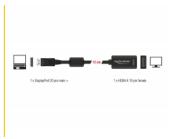

#### **Technical details**

- Connectors:
  - 1 x DisplayPort 20 pin male >
  - 1 x HDMI-A 19 pin female
- Chipset: NXP PTN3361
- DisplayPort 1.1 and High Speed HDMI specification
- Passive converter (level shifter), suitable only for graphics cards with DP++ output
- Resolution up to 1920 x 1200 @ 60 Hz (depending on the system and the connected hardware)
- Standby detection, standby enter into sleep mode automatically
- 1 x ferrite core
- Cable length without connectors: ca. 12 cm
- · Colour: black
- OS independent, no driver installation necessary