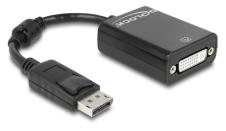

# Delock Adapter DisplayPort 1.1 male > DVI female Passive black

### Description

This adapter by Delock enables the connection of an DVI monitor to the system via a free DisplayPort interface.

12 cm

# **Technical details**

- Connectors:
  - 1 x DisplayPort 20 pin male >
  - 1 x DVI 24+5 female with nuts
- Chipset: NXP PTN3361
- DVI-D (Single Link), VGA not wired
- DisplayPort 1.1 specification
- Passive converter (level shifter), suitable only for graphics cards with DP++ output
- Resolution up to 1920 x 1200 @ 60 Hz (depending on the system and the connected hardware)
- Standby detection, standby enter into sleep mode automatically
- 1 x ferrite core
- Cable length without connectors: ca. 12 cm
- Colour: black
- OS independent, no driver installation necessary