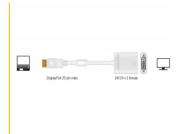

# **Delock Adapter DisplayPort 1.1 male > DVI female Passive white**

### Description

This adapter by Delock enables the connection of an DVI monitor to the system via a free DisplayPort interface.

22 cm

#### **Technical details**

- Connectors:
  - 1 x DisplayPort 20 pin male >
  - 1 x DVI 24+5 female with nuts
- Chipset: NXP PTN3361
- DVI-D (Single Link), VGA not wired
- DisplayPort 1.1 specification
- Passive converter (level shifter), suitable only for graphics cards with DP++ output
- Resolution up to 1920 x 1200 @ 60 Hz (depending on the system and the connected hardware)
- Standby detection, standby enter into sleep mode automatically
- 1 x ferrite core
- Cable length without connectors: ca. 12 cm
- · Colour: white
- OS independent, no driver installation necessary