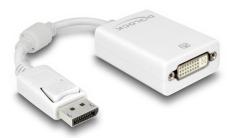

# **Delock Adapter DisplayPort 1.1 male > DVI female Passive white**

### Description

This adapter by Delock enables the connection of an DVI monitor to the system via a free DisplayPort interface.

22 cm

#### **Technical details**

- Connectors:
  - 1 x DisplayPort 20 pin male >
  - 1 x DVI 24+5 female with nuts
- Chipset: NXP PTN3361
- DVI-D (Single Link), VGA not wired
- DisplayPort 1.1 specification
- Passive converter (level shifter), suitable only for graphics cards with DP++ output
- Resolution up to 1920 x 1200 @ 60 Hz (depending on the system and the connected hardware)
- Standby detection, standby enter into sleep mode automatically
- 1 x ferrite core
- Cable length without connectors: ca. 12 cm
- · Colour: white
- OS independent, no driver installation necessary