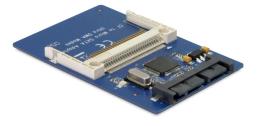

#### Description

This internal Delock 1.8 Compact Flash to Micro SATA board enables you to connect a CF card type I/II and IBM Microdrive, which can be used as a 1.8 hard disk. The CF card works as additional storage space as well as HDD for a operating system from which you can also boot.

### **Technical details**

- Supports CF-Card type I/II and IBM Microdrive
- 16 pin Micro SATA data- and power connector on board
- Bootable
- Dimension (LxWxH): 78 mm x 51 mm x 6 mm

### Package content

• Micro SATA > CF board