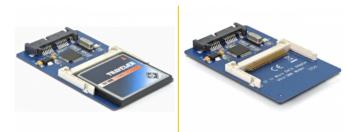

#### Description

This internal Delock 1.8 Compact Flash to Micro SATA board enables you to connect a CF card type I/II and IBM Microdrive, which can be used as a 1.8 hard disk. The CF card works as additional storage space as well as HDD for a operating system from which you can also boot.

### **Technical details**

- Supports CF-Card type I/II and IBM Microdrive
- 16 pin Micro SATA data- and power connector on board
- Bootable
- Dimension (LxWxH): 78 mm x 51 mm x 6 mm

### Package content

• Micro SATA > CF board