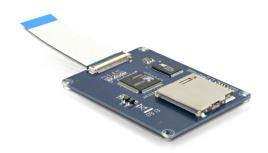

### **Description**

This internal converter can be connected to a ZIF port in order to connect a Secure Digital memory card. The memory card works as an additional storage as well as a HDD on which you can e.g. install an operating system from which you can boot.

#### **Technical details**

- · Connection: ZIF
- · Supports SD, SDHC
- Bootable

#### Package content

- ZIF to SD converter
- ZIF cable