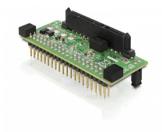

#### **Technical details**

- Connector:
  - 1 x SATA 22 pin male >
  - 1 x IDE 40 pin male
  - 1 x Molex 4 pin power connector
  - 1 x LED pin header
- Chipset: Marvell 88SA8052
- Compliant to Serial ATA 3 Gb/s
- Ultra ATA/133 Parallel interface
- Jumper for selecting Master and Slave
- Supports PIO and DMA modes
- Supports SATA HDDs and SATA drives like CD-ROM, DVD-ROM, Blu-Ray etc.
- Dimensions (LxWxH): ca. 59 x 26 x 21 mm
- OS independent, no driver installation necessary