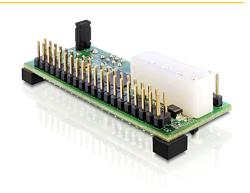

#### **Technical details**

- Connector:
  - 1 x SATA 22 pin male >
  - 1 x IDE 40 pin male
  - 1 x Molex 4 pin power connector
  - 1 x LED pin header
- Chipset: Marvell 88SA8052
- Compliant to Serial ATA 3 Gb/s
- Ultra ATA/133 Parallel interface
- Jumper for selecting Master and Slave
- Supports PIO and DMA modes
- Supports SATA HDDs and SATA drives like CD-ROM, DVD-ROM, Blu-Ray etc.
- Dimensions (LxWxH): ca. 59 x 26 x 21 mm
- OS independent, no driver installation necessary