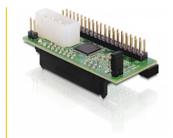

#### **Technical details**

- Connector:
  - 1 x SATA 22 pin male >
  - 1 x IDE 40 pin male
  - 1 x Molex 4 pin power connector
  - 1 x LED pin header
- Chipset: Marvell 88SA8052
- Compliant to Serial ATA 3 Gb/s
- Ultra ATA/133 Parallel interface
- Jumper for selecting Master and Slave
- Supports PIO and DMA modes
- Supports SATA HDDs and SATA drives like CD-ROM, DVD-ROM, Blu-Ray etc.
- Dimensions (LxWxH): ca. 59 x 26 x 21 mm
- OS independent, no driver installation necessary