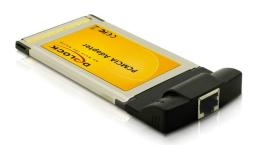

# **Delock PCMCIA Adapter, CardBus to Gigabit LAN**

## Description

The Gigabit CardBus card provides a network connection with a data transfer rate of up to 1000 Mbps.

#### **Technical details**

- Connector: 1 x 32-Bit CardBus type II > 1 x Gigabit LAN RJ45 female
- · Chipset: Realtek
- Data transfer rate up to 10/100/1000 Mbps
- Supports Wake On LAN (WOL) and remote wake-up
- Supports IEEE 802.3x full duplex flow control
- Compatible with IEEE 802.3, IEEE 802.3u, IEEE 802.3ab
- Crossover Detection & Auto-Correction