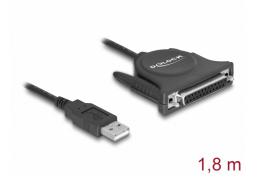

# **Delock Adapter USB 1.1 male > 1 x Parallel DB25** female

#### **Technical details**

- Connectors:
  - 1 x USB 1.1 Type-A male >
  - 1 x parallel D-Sub 25 pin female
- Supports USB printer via virtual USB port
- Parallel DB25 female with screw
- Cable length incl. connectors: ca. 1.8 m