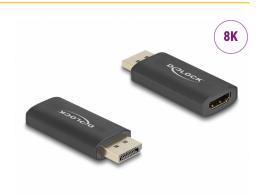

# Delock Active DisplayPort 1.4 to HDMI Adapter 8K with HDR function

#### Technical details

- · Connectors:
  - 1 x DisplayPort male
  - 1 x HDMI-A female
- Chipset: Chrontel CH7218
- DisplayPort 1.4 specification
- · Resolution:

with DSC:

7680 x 4320 @ 60 Hz

without DSC:

7680 x 4320 @ 30 Hz

(depending on the system and the connected hardware)

- Transmission of audio and video signals
- Supports 3D displays
- Supports HDR10

- Supports HDCP 1.4 and 2.3
- Plug & Play

- Housing material: aluminium
- Colour: black
- Dimensions (LxWxH): ca. 58 x 23 x 11 mm