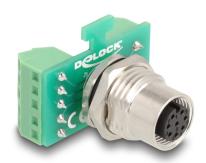

# Delock M12 Transfer Module Adapter 8 pin A-coded female to 9 pin terminal block for installation

#### **Technical details**

- · Connectors:
  - 1 x M12 female 8 pin A-coded
  - 1 x 9 pin terminal block
- Installation dimensions: 16.1 x 13.5 mm
- M16 external thread
- Cable gauge: 26 16 AWG
- Pitch: 3.50 mm
- Operating temperature: -40 °C ~ 80 °C
- Dimensions (LxWxH): ca. 52.1 x 33.1 x 24.9 mm

## Interface

| Connector 1: | 1 x M12 female 8 pin A-coded |
|--------------|------------------------------|
| Connector 2: | 1 x 9 pin terminal block     |