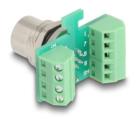

# Delock M12 Transfer Module Adapter 8 pin A-coded female to 9 pin terminal block for installation

#### **Technical details**

- · Connectors:
  - 1 x M12 female 8 pin A-coded
  - 1 x 9 pin terminal block
- Installation dimensions: 16.1 x 13.5 mm
- M16 external thread
- Cable gauge: 26 16 AWG
- Pitch: 3.50 mm
- Operating temperature: -40 °C ~ 80 °C
- Dimensions (LxWxH): ca. 52.1 x 33.1 x 24.9 mm

## Interface

| Connector 1: | 1 x M12 female 8 pin A-coded |
|--------------|------------------------------|
| Connector 2: | 1 x 9 pin terminal block     |