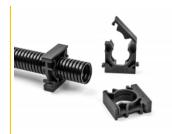

## **Description**

This holder by Delock can be used to fix a cable sleeve with a diameter of 10 mm e.g. to a wall.

#### Expandable via plug-in system

The design of the holder allows many holders to be connected together to fix a variety of cable sleeves. The holder can be attached quickly and easily by screw mounting.

#### **Technical details**

Stackable

• Inner diameter: ca. 10.0 mm

Mounting hole diameter: ca. 4.0 mm

Material: plasticColour: black

• Dimensions (LxWxH): ca. 30.0 x 23.0 x 12.5 mm