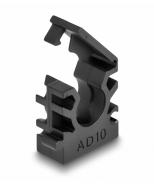

## **Description**

This holder by Delock can be used to fix a cable sleeve with a diameter of 10 mm e.g. to a wall.

#### **Technical details**

Stackable

• Inner diameter: ca. 10.0 mm

Mounting hole diameter: ca. 4.0 mm

Material: plasticColour: black

• Dimensions (LxWxH): ca. 30.0 x 23.0 x 12.5 mm