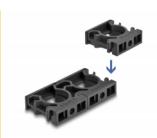

#### Expandable via plug-in system

The design of the holder allows many holders to be connected together to fix a variety of cable sleeves. The holder can be attached quickly and easily by screw mounting.