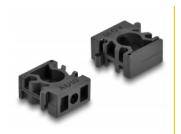

#### Expandable via plug-in system

The design of the holder allows many holders to be connected together to fix a variety of cable sleeves. The holder can be attached quickly and easily by screw mounting.

### Package content

• 8 x sleeve holder