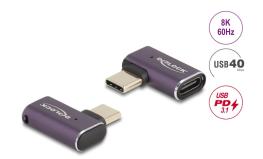

# Delock USB Adapter 40 Gbps USB Type-C™ PD 3.1 240 W male to female angled left / right 8K 60 Hz metal

#### **Technical details**

- Connectors:
  - 1 x USB 40 Gbps USB Type-C™ male
  - 1 x USB 40 Gbps USB Type-C™ female
- Data transfer rate up to 40 Gbps
- USB Power Delivery (USB PD 3.1) support up to 240 watt
- Output current: up to 5 A
- Voltage: max. 48 V
- Supports DP Alt Mode
- Maximum resolution (depending on the system and the connected hardware):

DisplayPort 1.4 with DSC: up to 7680 x 43.1 @ 60Hz

DisplayPort 1.4 with DSC: up to 3840 x 2160 @ 144 Hz

- Transmission of audio and video signals
- HDCP and HDR support
- Downwards compatible to USB 3.2, USB 2.0 and Thunderbolt™ 3, Thunderbolt™ 4
- Useable on both sides
- · Housing material: metal
- · Colour: anthracite
- Dimensions (LxWxH): ca. 2.2 x 1.3 x 0.8 cm