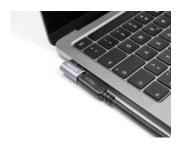

### **Description**

This USB-C<sup>TM</sup> adapter by Delock can be used for the connection of USB-C<sup>TM</sup> devices. It can be also connected to a free USB-C<sup>TM</sup> port in order to prevent the interface from damage when it is under usage for high contact durability.

# System requirements

• A free USB-CTM interface