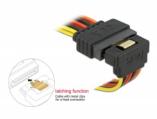

## Description

This cable by Delock can supply power for two SATA devices via one free SATA 15 pin power connector of the power supply. The metal clips on the receptacles and the clearance on the plug ensure that the cable reliably clicks into place.

### **Technical details**

- Connectors:
  - 1 x SATA 15 pin power plug with latching function >
  - 2 x SATA 15 pin power receptacle with metal clip
- Version with 5 power wires (yellow = 12 V, black = GND, red = 5 V, orange = 3.3 V)
- Cable gauge: 20 AWG
- With gold coloured metal clips
- · Length incl. connectors: ca. 30 cm