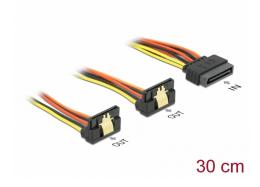

# Delock Cable SATA 15 pin power plug with latching function > 2 x SATA 15 pin power receptacle 30 cm

## Description

This cable by Delock can supply power for two SATA devices via one free SATA 15 pin power connector of the power supply. The metal clips on the receptacles and the clearance on the plug ensure that the cable reliably clicks into place.

### **Technical details**

- Connectors:
  - 1 x SATA 15 pin power plug with latching function >
  - 2 x SATA 15 pin power receptacle with metal clip
- Version with 5 power wires (yellow = 12 V, black = GND, red = 5 V, orange = 3.3 V)
- Cable gauge: 20 AWG
- With gold coloured metal clips
- · Length incl. connectors: ca. 30 cm