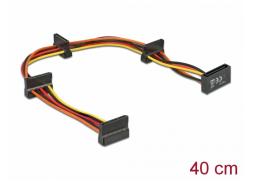

# Delock Cable Power SATA 15 pin plug > 4 x SATA 15 pin receptacle 40 cm multicolour

#### Description

This power cable can be connected to 4 SATA devices and supplies power via one SATA 15 pin port of a power supply.

#### **Technical details**

- Power connector for 4 x SATA devices
- Connector:
  - 1 x SATA 15 pin plug >
  - 4 x SATA 15 pin receptacle
- Version with 5 power wires (yellow = 12 V, black = GND, red = 5 V, orange = 3.3 V)
- Cable gauge: 18 AWG
- · Cable colour: multicolour
- Length incl. connector: ca. 40 cm