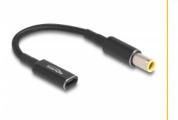

# Delock Adapter cable for Laptop Charging Cable USB Type-C<sup>™</sup> female to IBM 7.9 x 5.5 mm male 15 cm

# **Technical details**

- Connectors:
  1 x USB Type-C<sup>™</sup> female
  - 1 x IBM 7.9 x 5.5 mm male
- Colour: black
- Voltage: 19.5 V
- Output current: 3 A
- Length: ca. 15 cm