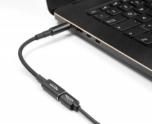

# Description

With this adapter cable by Delock a USB Type- $C^{TM}$  PD cable can be used to charge a laptop from a power source.

## USB Type-C<sup>™</sup> port

The charging cable can be connected to a corresponding laptop. A USB Type-C<sup>TM</sup> PD power supply can then be connected to the USB Type-C<sup>TM</sup> port. As the PD power supply units are significantly smaller and lighter than the original laptop power supply units, it is a practical addition for working on the move.