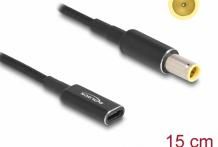

# Delock Adapter cable for Laptop Charging Cable USB Type-C<sup>™</sup> female to IBM 7.9 x 5.5 mm male 15 cm

# **Technical details**

- Connectors:
  1 x USB Type-C<sup>™</sup> female
  - 1 x IBM 7.9 x 5.5 mm male
- Colour: black
- Voltage: 19.5 V
- Output current: 3 A
- Length: ca. 15 cm