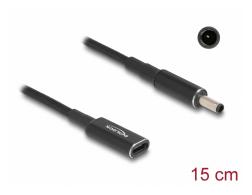

# Delock Adapter cable for Laptop Charging Cable USB Type-C<sup>™</sup> female to Dell 4.5 x 3.0 mm male 15 cm

#### **Technical details**

- Connectors:
  - 1 x USB Type-C™ female
  - 1 x Dell 4.5 x 3.0 mm male
- · Colour: black
- Voltage: 19.5 V
- Output current: 3 A
- Length: ca. 15 cm