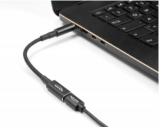

## **Description**

With this adapter cable by Delock a USB Type-C<sup>TM</sup> PD cable can be used to charge a laptop from a power source.

## **USB Type-C™ port**

The charging cable can be connected to a corresponding laptop. A USB Type-C<sup>TM</sup> PD power supply can then be connected to the USB Type-C<sup>TM</sup> port. As the PD power supply units are significantly smaller and lighter than the original laptop power supply units, it is a practical addition for working on the move.