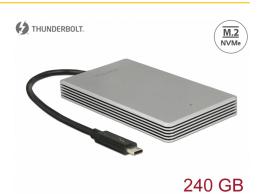

# Delock Thunderbolt<sup>™</sup> 3 External Portable 240 GB SSD M.2 PCIe NVMe

### Description

This portable SSD by Delock can be connected to a PC or laptop via Thunderbolt<sup>™</sup> 3 interface. Due to the small dimensions, the SSD is ideal as on the go companion. The high read and write speed supports fast data transfer even for big amount of data, which is particularly important in the photo and video range. The robust metal housing with cooling fins on the sides ensures an optimum temperature of the memory.

#### **Technical details**

- Connector: 1 x Thunderbolt<sup>™</sup> 3 USB Type-C<sup>™</sup> 24 pin male
- Capacity: 240 GB
- Interface: PCIe Rev. 3.0
- Maximum read speed: 2800 MB/s
- Maximum write speed: 2300 MB/s
- Power consumption: ca. 6 W
- MTBF: 2.000.000 hours
- Flash type: MLC
- Maximum write cycles: 3000
- Storage temperature: 5 °C ~ 35 °C
- Operating temperature: 5 °C ~ 35 °C
- 1 x LED indicator
- Thunderbolt<sup>™</sup> 3 bus powered
- Passive cooling of the memory by the metal housing with integrated cooling fins
- Dimensions (LxWxH): ca. 108 x 65 x 14 mm
- Cable length without connectors: ca. 16 cm
- Colour: silver
- Hot Plug, Plug & Play