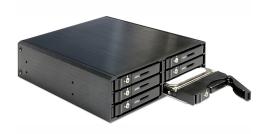

# Delock 5.25" Mobile Rack for 6 x 2.5" SATA HDD / SSD

#### **Description**

This mobile rack can be installed into a free 5.25" bay of your desktop PC and enables the operation and a quick exchange of up to six 2.5" SATA HDD.

Item no. 47221

EAN: 4043619472215 Country of origin: China Package: Retail Box

#### **Technical details**

- Fits into a 5.25" bay
- Connector:

front side:

6 x 2.5" SATA HDD / SSD bay

back side:

6 x SATA 7 pin female

2 x 4 pin power connector

• Suitable for 2.5" SATA HDD / SSD:

HDD height up to 9.5 mm

SATA HDD / SSD up to 6 Gb/s

supports 5 V HDD / SSD

- Data transfer rate up to 6 Gb/s
- Mobile rack with key lock for each bay
- 6 x LED indicator for power and access
- Hot Swap
- OS independent, no driver installation necessary