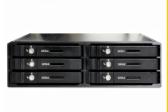

# Delock 5.25" Mobile Rack for 6 x 2.5" SATA HDD / SSD

#### **Technical details**

- Fits into a 5.25" bay
- Connector:

front side:

6 x 2.5" SATA HDD / SSD bay

back side:

6 x SATA 7 pin female

2 x 4 pin power connector

• Suitable for 2.5" SATA HDD / SSD:

HDD height up to 9.5 mm

SATA HDD / SSD up to 6 Gb/s

supports 5 V HDD / SSD

- Data transfer rate up to 6 Gb/s
- Mobile rack with key lock for each bay
- 6 x LED indicator for power and access
- Hot Swap
- OS independent, no driver installation necessary