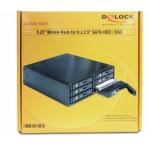

# Delock 5.25" Mobile Rack for 6 x 2.5" SATA HDD / SSD

#### **Description**

This mobile rack can be installed into a free 5.25" bay of your desktop PC and enables the operation and a quick exchange of up to six 2.5" SATA HDD.

Item no. 47221

EAN: 4043619472215 Country of origin: China Package: Retail Box

## **Package content**

- Mobile Rack
- 2 x keys
- Screws
- User manual