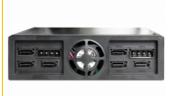

# Delock 5.25" Mobile Rack for 6 x 2.5" SATA HDD / SSD

#### **Description**

This mobile rack can be installed into a free 5.25" bay of your desktop PC and enables the operation and a quick exchange of up to six 2.5" SATA HDD.

Item no. 47221

EAN: 4043619472215 Country of origin: China Package: Retail Box

#### **Technical details**

- Fits into a 5.25" bay
- Connector:

front side:

6 x 2.5" SATA HDD / SSD bay

back side:

6 x SATA 7 pin female

2 x 4 pin power connector

• Suitable for 2.5" SATA HDD / SSD: