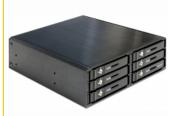

# Delock 5.25" Mobile Rack for 6 x 2.5" SATA HDD / SSD

#### **Description**

This mobile rack can be installed into a free 5.25" bay of your desktop PC and enables the operation and a quick exchange of up to six 2.5" SATA HDD.

Item no. 47221

EAN: 4043619472215 Country of origin: China Package: Retail Box

#### **Technical details**

- Fits into a 5.25" bay
- Connector:

front side:

6 x 2.5" SATA HDD / SSD bay

back side:

6 x SATA 7 pin female

2 x 4 pin power connector

• Suitable for 2.5" SATA HDD / SSD:

HDD height up to 9.5 mm

SATA HDD / SSD up to 6 Gb/s

supports 5 V HDD / SSD

- Data transfer rate up to 6 Gb/s
- Mobile rack with key lock for each bay
- 6 x LED indicator for power and access
- Hot Swap
- OS independent, no driver installation necessary