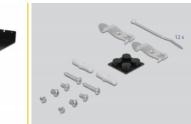

#### Package content

- Keystone patch panel
- 2 DIN-rail clips
- 2 screws
- 12 zip-tie