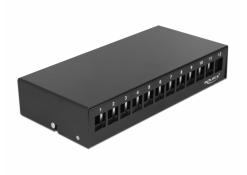

### Description

This patch panel by Delock can be used as a junction box on the wall or in enclosures. Additionally, clips for DIN rail mounting are included. With its standardized dimensions, it is suitable for easy snap-in mounting of 12 Keystone modules.

# **Technical details**

- 12 Keystone ports 19.2 x 14.9 mm
- Cable routing 180°
- Shielded
- Metal housing
- Colour: black
- Dimensions (LxWxH): ca. 232.0 x 112.5 x 45.2 mm