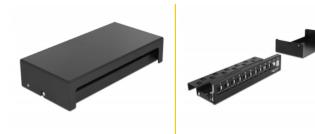

### Description

This patch panel by Delock can be used as a junction box on the wall or in enclosures. Additionally, clips for DIN rail mounting are included. With its standardized dimensions, it is suitable for easy snap-in mounting of 12 Keystone modules.

#### Package content

- Keystone patch panel
- 2 DIN-rail clips
- 2 screws
- 12 zip-tie