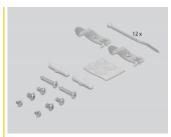

#### Package content

- Keystone patch panel
- 2 DIN-rail clips
- 2 screws
- 12 zip-tie