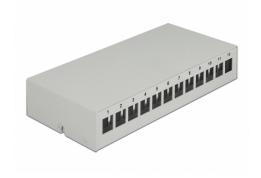

# **Delock Keystone Patch Panel 12 Port grey**

### **Description**

This patch panel by Delock can be used as a junction box on the wall or in enclosures. Additionally, clips for DIN rail mounting are included. With its standardized dimensions, it is suitable for easy snap-in mounting of 12 Keystone modules.

#### **Technical details**

- 12 Keystone ports 19.2 x 14.9 mm
- Cable routing 180°
- Shielded
- Metal housing
- · Colour: grey
- Dimensions (LxWxH): ca. 232.0 x 112.5 x 45.2 mm