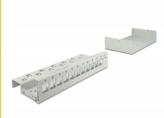

#### Package content

- Keystone patch panel
- 2 DIN-rail clips
- 2 screws
- 12 zip-tie

### **Description**

This patch panel by Delock can be used as a junction box on the wall or in enclosures. Additionally, clips for DIN rail mounting are included. With its standardized dimensions, it is suitable for easy snap-in mounting of 12 Keystone modules.