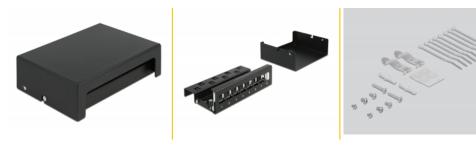

#### Package content

- Keystone patch panel
- 2 DIN-rail clips
- 2 screws
- 8 zip-tie