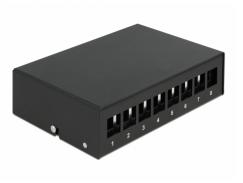

# **Delock Keystone Patch Panel 8 Port black**

#### Description

This patch panel by Delock can be used as a junction box on the wall or in enclosures. Additionally, clips for DIN rail mounting are included. With its standardized dimensions, it is suitable for easy snap-in mounting of 8 Keystone modules.

#### **Technical details**

- 8 Keystone ports 19.2 x 14.9 mm
- Cable routing 180°
- Shielded
- Metal housing
- Colour: black
- Dimensions (LxWxH): ca. 158.5 x 112.5 x 45.2 mm