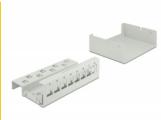

#### Description

This patch panel by Delock can be used as a junction box on the wall or in enclosures. Additionally, clips for DIN rail mounting are included. With its standardized dimensions, it is suitable for easy snap-in mounting of 8 Keystone modules.

#### **Technical details**

- 8 Keystone ports 19.2 x 14.9 mm
- Cable routing 180°
- Shielded
- Metal housing
- · Colour: grey
- Dimensions (LxWxH): ca. 158.5 x 112.5 x 45.2 mm