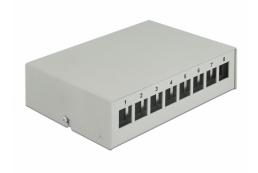

# **Delock Keystone Patch Panel 8 Port grey**

#### **Technical details**

- 8 Keystone ports 19.2 x 14.9 mm
- Cable routing 180°
- Shielded
- Metal housing
- · Colour: grey
- Dimensions (LxWxH): ca. 158.5 x 112.5 x 45.2 mm