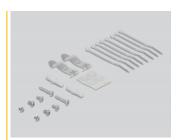

### Package content

- Keystone patch panel
- 2 DIN-rail clips
- 2 screws
- 8 zip-tie