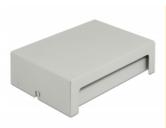

#### Description

This patch panel by Delock can be used as a junction box on the wall or in enclosures. Additionally, clips for DIN rail mounting are included. With its standardized dimensions, it is suitable for easy snap-in mounting of 8 Keystone modules.

#### **Technical details**

- 8 Keystone ports 19.2 x 14.9 mm
- Cable routing 180°
- Shielded
- Metal housing
- · Colour: grey
- Dimensions (LxWxH): ca. 158.5 x 112.5 x 45.2 mm