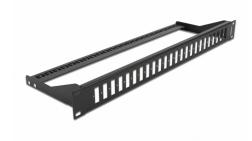

### **Description**

This patch panel by Delock can be mounted in a 19" rack. It offers 24 installation spaces for individual assembly of SC Duplex or LC Quad adapters.

#### **Technical details**

- For mounting in 19" racks, 1U
- Rectangular cut-out: 26.2 x 9.6 mm
- Pitch of screw hole: ca. 30.7 mm
- · Removable strain relief
- · Housing colour: black
- Dimensions (LxWxH): ca. 482.6 x 150.0 x 43.6 mm