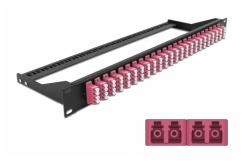

# Delock 19" Fibre Patch Panel 24 port LC Quad violet

## **Technical details**

- Connectors:
  24 x LC Quad female >
  24 x LC Quad female
- Colour: violet
- For 96 OM4 Multi-mode fibers
- Zirconia ceramic ferrule with protection cap
- For mounting in 19" racks, 1U
- Removable strain relief
- Housing colour: black
- Dimensions (LxWxH): ca. 482.6 x 150.0 x 43.6 mm