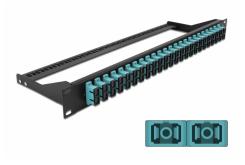

# Delock 19" Fibre Patch Panel 24 port SC Duplex aqua

### **Technical details**

- Connectors:
  24 x SC Duplex female >
  24 x SC Duplex female
- Colour: aqua
- For 48 OM3 Multi-mode fibers
- Zirconia ceramic ferrule with protection cap
- For mounting in 19" racks, 1U
- Removable strain relief
- Housing colour: black
- Dimensions (LxWxH): ca. 482.6 x 150.0 x 43.6 mm