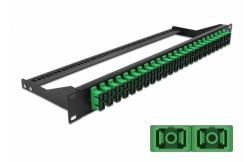

# Delock 19" Fibre Patch Panel 24 port SC Duplex green

#### **Technical details**

- Connectors:
  - 24 x SC Duplex female >
  - 24 x SC Duplex female
- · Colour: green
- For 48 OS2 Single-mode fibers
- Zirconia ceramic ferrule with protection cap
- For mounting in 19" racks, 1U
- · Removable strain relief
- Housing colour: black
- Dimensions (LxWxH): ca. 482.6 x 150.0 x 43.6 mm