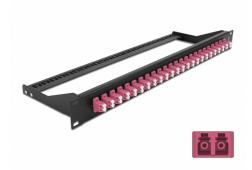

# Delock 19" Fibre Patch Panel 24 port LC Duplex violet

#### **Technical details**

- Connectors:
  - 24 x LC Duplex female >
  - 24 x LC Duplex female
- · Colour: violet
- For 48 OM4 Multi-mode fibers
- Zirconia ceramic ferrule with protection cap
- For mounting in 19" racks, 1U
- · Removable strain relief
- Housing colour: black
- Dimensions (LxWxH): ca. 482.6 x 150.0 x 43.6 mm