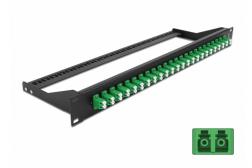

# Delock 19" Fibre Patch Panel 24 port LC Duplex green

#### **Description**

This patch panel by Delock can be mounted in a 19" rack. The jacks on the front and rear of the panel provide convenient connections for fibre patch cable.

Item no. 43387

EAN: 4043619433872 Country of origin: China Package: White Box

#### **Technical details**

- Connectors:
  - 24 x LC Duplex female >
  - 24 x LC Duplex female
- · Colour: green
- For 48 OS2 Single-mode fibers
- Zirconia ceramic ferrule with protection cap
- For mounting in 19" racks, 1U
- · Removable strain relief
- Housing colour: black
- Dimensions (LxWxH): ca. 482.6 x 150.0 x 43.6 mm