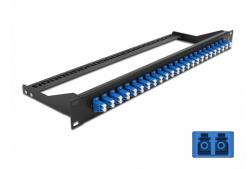

# Delock 19" Fibre Patch Panel 24 port LC Duplex blue

#### **Technical details**

- Connectors:
  - 24 x LC Duplex female >
  - 24 x LC Duplex female
- Colour: blue
- For 48 OS2 Single-mode fibers
- Zirconia ceramic ferrule with protection cap
- For mounting in 19" racks, 1U
- · Removable strain relief
- Housing colour: black
- Dimensions (LxWxH): ca. 482.6 x 150.0 x 43.6 mm