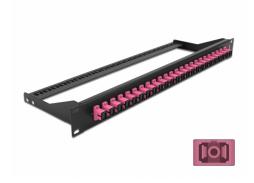

# **Delock 19" Fibre Patch Panel 24 port SC Simplex violet**

#### **Technical details**

- · Connectors:
  - 24 x SC Simplex female > 24 x SC Simplex female
- · Colour: violet
- For 24 OM4 Multi-mode fibers
- Zirconia ceramic ferrule with protection cap
- For mounting in 19" racks, 1U
- Removable strain relief
- Housing colour: black
- Dimensions (LxWxH): ca. 482.6 x 150.0 x 43.6 mm