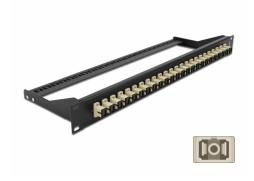

# Delock 19" Fibre Patch Panel 24 port SC Simplex beige

## **Description**

This patch panel by Delock can be mounted in a 19" rack. The jacks on the front and rear of the panel provide convenient connections for fibre patch cable.

#### **Technical details**

- · Connectors:
  - 24 x SC Simplex female >
  - 24 x SC Simplex female
- Colour: beige
- For 24 OM2 Multi-mode fibers
- Zirconia ceramic ferrule with protection cap
- For mounting in 19" racks, 1U
- Removable strain relief
- Housing colour: black
- Dimensions (LxWxH): ca. 482.6 x 150.0 x 43.6 mm